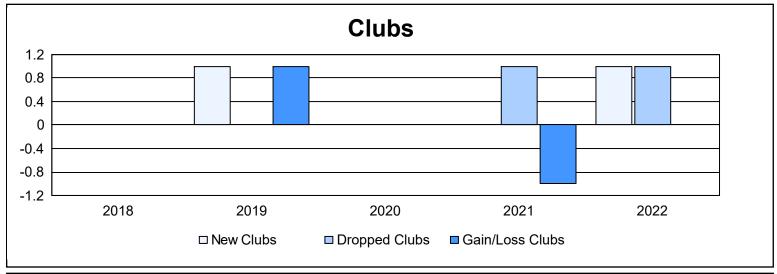

District N 2

As of June 2022 Cumulative

| Year      | New<br>Clubs | Dropped<br>Clubs | Gain/<br>Loss<br>Clubs | New<br>Members | Charter<br>Members | Reinstate<br>Members | Transfer<br>Members | Total<br>Member<br>Added | Total<br>Members<br>Dropped | Gain/<br>Loss<br>Members |
|-----------|--------------|------------------|------------------------|----------------|--------------------|----------------------|---------------------|--------------------------|-----------------------------|--------------------------|
| 2017-2018 | 0            | 0                | 0                      | 199            | 0                  | 9                    | 25                  | 233                      | 227                         | 6                        |
| 2018-2019 | 1            | 0                | 1                      | 200            | 27                 | 11                   | 16                  | 254                      | 257                         | -3                       |
| 2019-2020 | 0            | 0                | 0                      | 149            | 0                  | 3                    | 7                   | 159                      | 186                         | -27                      |
| 2020-2021 | 0            | 1                | -1                     | 144            | 1                  | 4                    | 8                   | 157                      | 183                         | -26                      |
| 2021-2022 | 1            | 1                | 0                      | 114            | 24                 | 11                   | 17                  | 166                      | 288                         | -122                     |
| Average   | 0            | 0                | 0                      | 161            | 10                 | 8                    | 15                  | 194                      | 228                         | -34                      |